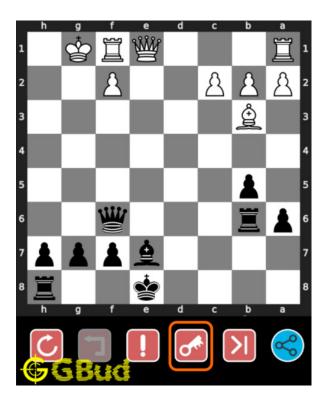

#### How to view the solution to medium chess puzzle 0134

To view the solution to this puzzle, follow the steps given below

- 1. Go to the puzzle page
- 2. Click the solution button (Key as shown below) to view the solution

Figure 11: Click the solution button to view solutions @ https://gbud.in/ $\rm gm8scq2$ 