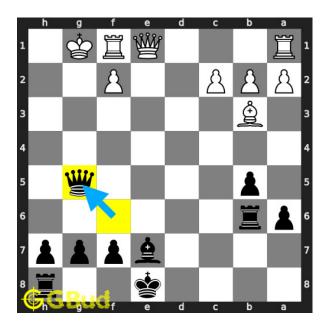

#### Solution 1

**Initial board position** This is the initial board position of medium chess puzzle 0134.

Figure 3: Initial board position of medium chess puzzle 0134

Move 1 Move by black

Figure 4: Qg5+

your queen moves to g5 and gives check. this move also opens the sixth rank for your rook.

#### Explanation for the moves

- 1. Qg5+ Your queen moves to g5 and gives check. This move also opens the sixth rank for your rook.
- 2. Kh1 Opponent's king moves to h1 since it is blocked by rook and pawn on f file.
- 3. Rh6# Your rook moves to h6 and checkmate. This is called ladder mate or lawn mover mate. This is how you can mate in 2 moves.
- 4. For right move With the right moves of your queen and rook, you had a ladder mate. It was a good strategy
- 5. For wrong move You could have had a ladder mate. Try again