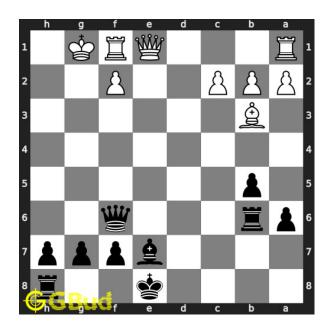

#### Medium chess puzzle 0134

Figure 1: Solve this medium chess puzzle 0134. Mate in 2 moves @ https://gbud.in/gm8scq2

Figure 2: Solve this medium chess puzzle online with solution @ https://gbud.in/gm8scq2

#### Solution 1

**Initial board position** This is the initial board position of medium chess puzzle 0134.

Figure 3: Initial board position of medium chess puzzle 0134

Move 1 Move by black

Figure 4: Qg5+

your queen moves to g5 and gives check. this move also opens the sixth rank for your rook.