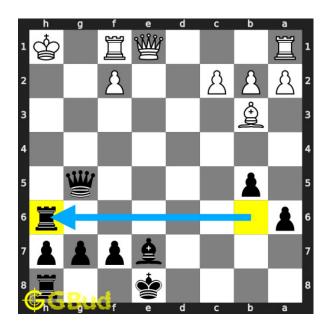

#### Medium chess puzzle 0134

Figure 1: Solve this medium chess puzzle 0134. Mate in 2 moves @ https://gbud.in/gm8scq2

Figure 2: Solve this medium chess puzzle online with solution @ https://gbud.in/gm8scq2

#### Solution 1

**Initial board position** This is the initial board position of medium chess puzzle 0134.

Figure 3: Initial board position of medium chess puzzle 0134

Move 1 Move by black

Figure 4: Qg5+

your queen moves to g5 and gives check. this move also opens the sixth rank for your rook.