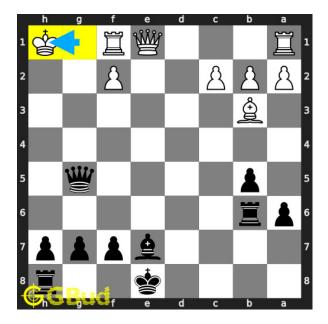

Move 2 Move by white

Figure 5: Kh1

opponent's king moves to h1 since it is blocked by rook and pawn on f file.

Move 3 Move by black

Figure 6: Rh6#

your rook moves to h6 and checkmate. this is called ladder mate or lawn mover mate. this is how you can mate in 2 moves.

#### Explanation for the moves

- 1. Qg5+ Your queen moves to g5 and gives check. This move also opens the sixth rank for your rook.
- 2. Kh1 Opponent's king moves to h1 since it is blocked by rook and pawn on f file.
- 3. Rh6# Your rook moves to h6 and checkmate. This is called ladder mate or lawn mover mate. This is how you can mate in 2 moves.
- 4. For right move With the right moves of your queen and rook, you had a ladder mate. It was a good strategy
- 5. For wrong move You could have had a ladder mate. Try again