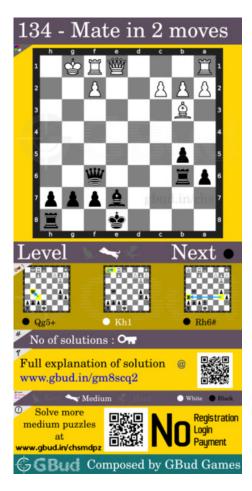

#### Right moves for the solution to the medium chess puzzle 0134

Based on the objective of the puzzle, you have to make the right moves. Following are the right moves

1. Qg5+, Rh6#

#### Explanation for the moves

- 1. Qg5+ Your queen moves to g5 and gives check. This move also opens the sixth rank for your rook.
- 2. Kh1 Opponent's king moves to h1 since it is blocked by rook and pawn on f file.
- 3. Rh6# Your rook moves to h6 and checkmate. This is called ladder mate or lawn mover mate. This is how you can mate in 2 moves.
- 4. For right move With the right moves of your queen and rook, you had a ladder mate. It was a good strategy
- 5. For wrong move You could have had a ladder mate. Try again