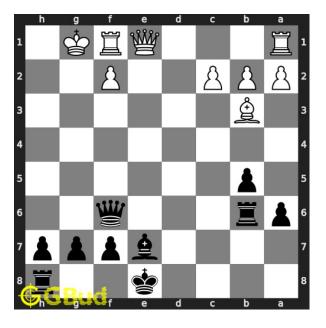

#### Medium chess puzzle 0134

Figure 1: Solve this medium chess puzzle 0134. Mate in 2 moves @ https://gbud.in/gm8scq2

Figure 2: Solve this medium chess puzzle online with solution @ https://gbud.in/gm8scq2

#### Solution to medium chess puzzle 0134

At this puzzle, next move is by Black. The objective of the puzzle is to mate in 2 moves.

See the interactive solution at the puzzle page