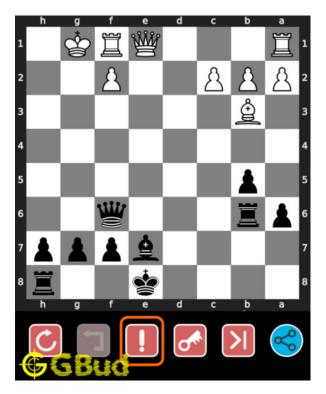

## How to get help for moves in the medium chess puzzle 0134

To get help or the possible next moves in the puzzle, , follow the steps given below

- 1. Go to the puzzle page
- 2. Click the help button (exclamation mark as shown below) to get help or suggestion on next possible move

Figure 12: Click the help button to get help on next move @ https://gbud. $\rm in/gm8scq2$ 

Figure 13: Solve more medium puzzles @ https://gbud.in/chsmdpz

Figure 14: Solve other puzzles @ https://gbud.in/chsgppz