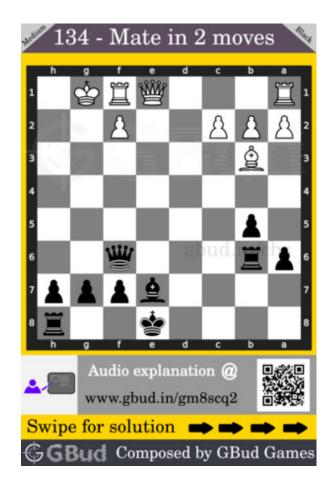

#### Medium chess puzzle 0134

Figure 1: Solve this medium chess puzzle 0134. Mate in 2 moves @ https://gbud.in/gm8scq2

Figure 2: Solve this medium chess puzzle online with solution @ https://gbud.in/gm8scq2

#### Solution to medium chess puzzle 0134

At this puzzle, next move is by Black. The objective of the puzzle is to mate in 2 moves.

See the interactive solution at the puzzle page