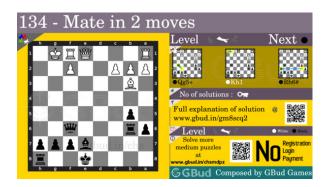

# Medium Chess puzzle # 0134 - Mate in 2 moves

Solve this medium chess puzzle and improve your chess games through improvement of your chess strategies and chess tactics.

Puzzle No : 0134
Difficulty level : medium
Description : Mate in 2 moves
Next Move : Black
Player level : Intermediate
Short URL for puzzle : https://gbud.in/gm8scq2

#### Medium chess puzzle 0134

Figure 1: Solve this medium chess puzzle 0134. Mate in 2 moves @ https://gbud.in/gm8scq2

Figure 2: Solve this medium chess puzzle online with solution @ https://gbud.in/gm8scq2